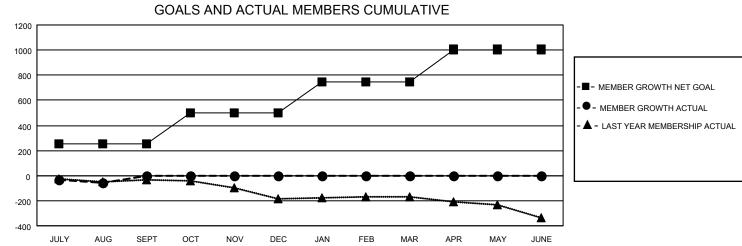

## GAT MONTHLY MEMBERSHIP PROGRESS REPORT

**Multiple District 22** 

LOCATION: MARYLAND

Results as of: 8/31/2020

| Clubs                 |               |           |               | Members               |                           |                         |                                                    |  |  |
|-----------------------|---------------|-----------|---------------|-----------------------|---------------------------|-------------------------|----------------------------------------------------|--|--|
| RESULTS FOR 2020-2021 |               |           |               | RESULTS FOR 2020-2021 |                           |                         |                                                    |  |  |
| QUARTER               | NEW CLUB GOAL | NEW CLUBS | DROPPED CLUBS | QUARTER               | MEMBER GROWTH NET<br>GOAL | MEMBER GROWTH<br>ACTUAL | DROPPED<br>MEMBERS ACTUAL<br>(including transfers) |  |  |
| JULY/AUG/SEPT         | 3             | 0         | 1             | JULY/AUG/SEF          | рт 255                    | 76                      | 118                                                |  |  |
| OCT/NOV/DEC           | 2             | 0         | 0             | OCT/NOV/DEC           | 245                       | 0                       | 0                                                  |  |  |
| JAN/FEB/MAR           | 3             | 0         | 0             | JAN/FEB/MAR           | 245                       | 0                       | 0                                                  |  |  |
| APR/MAY/JUNE          | 3             | 0         | 0             | APR/MAY/JUNE          | 260                       | 0                       | 0                                                  |  |  |