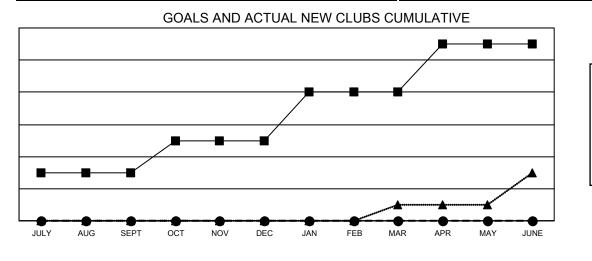

## GAT MONTHLY MEMBERSHIP PROGRESS REPORT

**Multiple District 22** 

LOCATION: MARYLAND

Results as of: 8/31/2020

| Clubs                 |               |           |               | Members               |                           |                         |                                                    |  |  |
|-----------------------|---------------|-----------|---------------|-----------------------|---------------------------|-------------------------|----------------------------------------------------|--|--|
| RESULTS FOR 2020-2021 |               |           |               | RESULTS FOR 2020-2021 |                           |                         |                                                    |  |  |
| QUARTER               | NEW CLUB GOAL | NEW CLUBS | DROPPED CLUBS | QUARTER               | MEMBER GROWTH NET<br>GOAL | MEMBER GROWTH<br>ACTUAL | DROPPED<br>MEMBERS ACTUAL<br>(including transfers) |  |  |
| JULY/AUG/SEPT         | 3             | 0         | 1             | JULY/AUG/SEF          | рт 255                    | 76                      | 118                                                |  |  |
| OCT/NOV/DEC           | 2             | 0         | 0             | OCT/NOV/DEC           | 245                       | 0                       | 0                                                  |  |  |
| JAN/FEB/MAR           | 3             | 0         | 0             | JAN/FEB/MAR           | 245                       | 0                       | 0                                                  |  |  |
| APR/MAY/JUNE          | 3             | 0         | 0             | APR/MAY/JUNE          | 260                       | 0                       | 0                                                  |  |  |